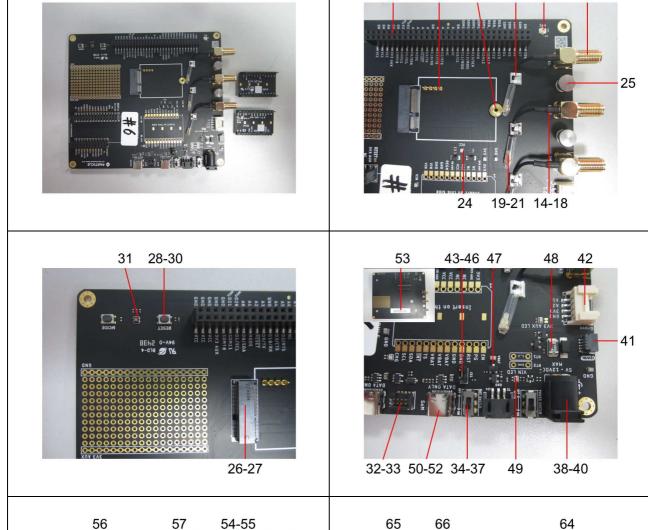

# **Photo of the Submitted Sample**

REPORT NO. : (8824)339-0114 DATE : Jan 16, 2025 PAGE : 4 OF 12

3-5

1-2

23

22 6-8

9-13

# **Component Description List**

| Test Item(s) | Component Description(s) | Location                                 | Style(s) |
|--------------|--------------------------|------------------------------------------|----------|
| 1            | Black plastic            | Socket, PCB                              | -        |
| 2            | Silvery metal            | Pin, socket, PCB                         | _        |
| 3            | Golden metal             | Terminal, thimble, PCB                   | _        |
| 4            | Golden metal             | Spring, thimble, PCB                     | -        |
| 5            | Golden metal             | Tube, thimble, PCB                       | _        |
| 6            | Silvery metal            | Cover, socket, PCB                       | -        |
| 7            | White plastic            | Base, socket, PCB                        | -        |
| 8            | Silvery/golden metal     | Pin, socket, PCB                         | -        |
| 9            | Golden metal             | Ring, plug, PCB                          | -        |
| 10           | Golden metal             | Holder, plug, PCB                        | -        |
| 11           | White plastic            | Pin holder, plug, PCB                    | -        |
| 12           | Golden metal             | Pin, plug, PCB                           | -        |
| 13           | Silvery solder           | Solder, plug, PCB                        | -        |
| 14           | Golden metal             | Connector, plug, PCB                     | -        |
| 15           | Black soft plastic       | Heat shrinkable tube, cable, plug, PCB   | -        |
| 16           | Black soft plastic       | Wire jacket, cable, plug, PCB            | -        |
| 17           | Transparent soft plastic | Wire insulation, cable, plug, PCB        | -        |
| 18           | Silvery metal            | Wire, cable, plug, PCB                   | -        |
| 19           | Transparent soft plastic | Heat shrinkable tube, socket, cable, PCB | -        |
| 20           | Golden metal             | Socket, cable, PCB                       | -        |
| 21           | White plastic            | Socket, cable, PCB                       | -        |
| 22           | Silvery metal            | Buckle, PCB                              | -        |
| 23           | Golden metal             | Screw, PCB                               | -        |
| 24           | Silvery metal            | Ring, PCB                                | -        |
| 25           | Silvery metal            | Screw                                    | -        |
| 26           | Black plastic            | Socket, PCB                              | -        |
| 27           | Silvery metal            | Pin, socket, PCB                         | -        |
| 28           | Black plastic            | Touch switch, PCB                        | -        |
| 29           | Silvery metal            | Touch switch, PCB                        | -        |
| 30           | Beige plastic            | Touch switch, PCB                        |          |
| 31           | Black/translucent body   | EC, PCB                                  | -        |
| 32           | Black plastic            | Socket, PCB                              | -        |
| 33           | Silvery metal            | Pin, socket, PCB                         | -        |
| 34           | Black plastic            | Button, toggle switch, PCB               | -        |
| 35           | Silvery metal            | Case, toggle switch, PCB                 | _        |