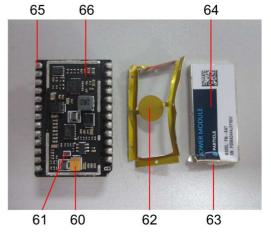

# **Component Description List**

| Silvery metal Pin, toggle switch, PCB -  Silvery metal Shaft, plug, PCB -  Silvery metal Shaft, plug, PCB -  Unutil black plastic Socket, PCB -  Beige plastic Socket, PCB -  Silvery metal Buckle, socket, PCB -  Silvery metal Buckle, socket, PCB -  Silvery metal Buckle, socket, PCB -  Silvery/golden metal Pin, socket, PCB -  Black body SMD transistor, PCB -  Silvery metal Contact plate, plug, PCB -  Silvery/golden metal Buckle, socket, PCB -  Silvery/golden metal Pin, socket, PCB -  Silvery metal Pin, socket, PCB -  Silvery metal Contact plate, type-c plug, PCB -  Silvery metal Contact plate, type-c plug, PCB -  Silvery metal Pin holder, type-c plug, PCB -  Silvery metal Pin, type-c plug, PCB -  Silvery per pin, type-c ping, PCB -  Silvery pin, type-c ping, PCB -  Silvery per pin, type-c ping, PCB -  Silvery pin, type-c ping, PCB -  Silver | Test Item(s) | <b>Component Description(s)</b>         | Location                          | Style(s) |
|--------------------------------------------------------------------------------------------------------------------------------------------------------------------------------------------------------------------------------------------------------------------------------------------------------------------------------------------------------------------------------------------------------------------------------------------------------------------------------------------------------------------------------------------------------------------------------------------------------------------------------------------------------------------------------------------------------------------------------------------------------------------------------------------------------------------------------------------------------------------------------------------------------------------------------------------------------------------------------------------------------------------------------------------------------------------------------------------------------------------------------------------------------------------------------------------------------------------------------------------------------------------------------------------------------------------------------------------------------------------------------------------------------------------------------------------------------------------------------------------------------------------------------------------------------------------------------------------------------------------------------------------------------------------------------------------------------------------------------------------------------------------------------------------------------------------------------------------------------------------------------------------------------------------------------------------------------------------------------------------------------------------------------------------------------------------------------------------------------------------------------|--------------|-----------------------------------------|-----------------------------------|----------|
| 38 Black plastic Case, plug, PCB - 39 Silvery metal Shaft, plug, PCB - 40 Silvery metal Contact plate, plug, PCB - 41 Dull black plastic Socket, PCB - 42 Beige plastic Socket, PCB - 43 Black plastic Socket, PCB - 44 Silvery metal Buckle, socket, PCB - 45 Black plastic Base, socket, PCB - 46 Silvery/golden metal Pin, socket, PCB - 47 Black body SMD transistor, PCB - 48 Black body SMD transistor, PCB - 50 Silvery metal Contact plate, type-c plug, PCB - 51 Black plastic Pin holder, type-c plug, PCB - 52 Silvery metal Pin, type-c plug, PCB - 53 Black/white coated yellow/transparent plastic with adhesive Sticker, PCB - 54 Black body IC, PCB - 55 Silvery/coppery metal Plate, IC, PCB - 56 Brown body SMD capacitor, PCB - 57 Black/coppery metal Inductor, PCB - 58 Black body SMD resistor, PCB - 59 Black body SMD resistor, PCB - 50 Silvery metal Plate, IC, PCB - 51 Black/coppery metal Plate, IC, PCB - 52 Silvery/coppery metal Plate, IC, PCB - 53 Black/coppery metal Plate, IC, PCB - 54 Black body SMD resistor, PCB - 55 Silvery metal Plate, IC, PCB - 56 Brown body SMD resistor, PCB - 57 Black/coppery metal Inductor, PCB - 58 Black printed white body SMD resistor, PCB - 59 Black body EC, PCB - 50 Yellow body EC, PCB - 51 Black/white/blue coated yellow/transparent plastic with adhesive Sticker, cover, PCB - 58 Silvery metal Cover, PCB - 59 Silvery metal Silvery metal Sticker, cover, PCB - 50 Silvery solder Solder, PCB - 51 Silvery solder Solder, PCB - 51 Silvery solder Solder, PCB -                                                                                                                                                                                                                                                                                                                                                                                                                                                                                                                                                                           | 36           | Silvery metal                           | Contact plate, toggle switch, PCB | -        |
| 39 Silvery metal Shaft, plug, PCB - 40 Silvery metal Contact plate, plug, PCB - 41 Dull black plastic Socket, PCB - 42 Beige plastic Socket, PCB - 43 Black plastic Socket, PCB - 44 Silvery metal Buckle, socket, PCB - 45 Black plastic Base, socket, PCB - 46 Silvery/golden metal Pin, socket, PCB - 47 Black body SMD transistor, PCB - 48 Black body SMD LED, PCB - 50 Silvery metal Contact plate, type-c plug, PCB - 51 Black plastic Pin holder, type-c plug, PCB - 52 Silvery metal Sticker, PCB - 53 Black/white coated yellow/transparent plastic with adhesive Plate, IC, PCB - 54 Black body SMD capacitor, PCB - 55 Silvery/coppery metal Plate, IC, PCB - 56 Brown body SMD capacitor, PCB - 57 Black/coppery metal Inductor, PCB - 58 Black body Diode, PCB - 59 Black body Diode, PCB - 59 Black body SMD resistor, PCB - 50 Yellow body EC, PCB - 51 Black body EC, PCB - 52 Silvery metal Frame, cover, PCB - 53 Black/white/blue coated yellow/transparent plastic with adhesive Sticker, PCB - 58 Black body SMD resistor, PCB - 59 Black body SMD resistor, PCB - 50 Yellow plated silvery metal Frame, cover, PCB - 51 Black/white/blue coated yellow/transparent plastic with adhesive Sticker, cover, PCB - 59 Silvery metal Silvery metal Frame, cover, PCB - 50 Yellow viransparent plastic with adhesive Sticker, cover, PCB - 50 Silvery solder Solder, PCB - 51 Silvery solder Solder, PCB - 52 Yellow plated Silvery metal Sticker, cover, PCB - 53 Silvery solder Solder, PCB - 54 Silvery solder Solder, PCB - 55 Silvery solder Solder, PCB -                                                                                                                                                                                                                                                                                                                                                                                                                                                                                                                                               | 37           | Silvery metal                           | Pin, toggle switch, PCB           | -        |
| 40 Silvery metal Contact plate, plug, PCB - 41 Dull black plastic Socket, PCB - 42 Beige plastic Socket, PCB - 43 Black plastic Socket, PCB - 44 Silvery metal Buckle, socket, PCB - 45 Black plastic Base, socket, PCB - 46 Silvery/golden metal Pin, socket, PCB - 47 Black body SMD transistor, PCB - 48 Black body SMD fuse, PCB - 49 Translucent body SMD LED, PCB - 50 Silvery metal Contact plate, type-c plug, PCB - 51 Black plastic Pin holder, type-c plug, PCB - 52 Silvery metal Pin, type-c plug, PCB - 53 Black/white coated yellow/transparent plastic with adhesive Silvery/coppery metal Plate, IC, PCB - 54 Black body IC, PCB - 55 Silvery/coppery metal Inductor, PCB - 56 Brown body SMD resistor, PCB - 57 Black/coppery metal Inductor, PCB - 58 Black pinted white body SMD resistor, PCB - 59 Black body Diode, PCB - 59 Black body Diode, PCB - 50 Yellow body EC, PCB - 51 Black/white/blue coated Prame, cover, PCB - 52 Silvery metal Frame, cover, PCB - 53 Black/winter/blue coated Prame, cover, PCB - 54 Black/winter/blue coated Prame, cover, PCB - 55 Silvery metal Slacker, cover, PCB - 56 Black/winter/blue coated Plastic with adhesive Solder, PCB - 58 Silvery solder Solder, PCB - 59 Silvery solder Solder, PCB -                                                                                                                                                                                                                                                                                                                                                                                                                                                                                                                                                                                                                                                                                                                                                                                                                                                                 | 38           | Black plastic                           | Case, plug, PCB                   | -        |
| 41 Dull black plastic  42 Beige plastic  43 Black plastic  50cket, PCB  -  44 Silvery metal  45 Black plastic  46 Silvery/golden metal  47 Black body  48 Black body  5MD transistor, PCB  50 Silvery metal  Contact plate, type-c plug, PCB  51 Black plastic  51 Black body  51 Black plastic  52 Silvery metal  53 Black white coated yellow/transparent plastic with adhesive  54 Black body  55 Black plastic  56 Brown body  57 Black/coppery metal  58 Black printed white body  59 Cover, PCB  -  50 Silvery metal  51 Black plastic  52 Silvery metal  53 Black plastic  54 Black body  55 Silvery/coppery metal  56 Brown body  57 Black/coppery metal  58 Black printed white body  59 Black body  50 Silvery metal  50 Silvery metal  51 Black printed white body  51 Black printed white body  52 Silvery metal  53 Black printed white body  54 Black body  55 Black printed white body  56 Brown body  57 Black/coppery metal  58 Black body  59 Black body  59 Black body  50 Silvery metal  50 Silvery metal  51 Cover, PCB  52 Silvery metal  53 Silvery metal  54 Silvery metal  55 Silvery metal  56 Silvery metal  57 Cover, PCB  58 Silvery metal  59 Silvery metal  50 Silvery metal  50 Silvery metal  51 Cover, PCB  52 Silvery metal  53 Silvery metal  54 Silvery metal  55 Silvery metal  56 Silvery metal  57 Cover, PCB  58 Silvery metal  59 Silvery metal  50 Silvery metal  50 Cover, PCB  50 Silvery metal  50 Silvery metal  50 Cover, PCB  51 Silvery metal  51 Cover, PCB  52 Silvery metal  53 Silvery metal  54 Silvery metal  55 Silvery metal  56 Silvery metal  57 Silvery metal  58 Silvery metal  58 Silvery metal  59 Silvery metal  50 Silvery met | 39           | Silvery metal                           | Shaft, plug, PCB                  | -        |
| 42 Beige plastic Socket, PCB - 43 Black plastic Socket, PCB - 44 Silvery metal Buckle, socket, PCB - 45 Black plastic Base, socket, PCB - 46 Silvery/golden metal Pin, socket, PCB - 47 Black body SMD transistor, PCB - 48 Black body SMD fuse, PCB - 50 Silvery metal Contact plate, type-c plug, PCB - 51 Black plastic Pin holder, type-c plug, PCB - 52 Silvery metal Pin, type-c plug, PCB - 53 Black/white coated yellow/transparent plastic with adhesive SMD capacitor, PCB - 54 Black body IC, PCB - 55 Silvery/coppery metal Plate, IC, PCB - 56 Brown body SMD capacitor, PCB - 57 Black/coppery metal Inductor, PCB - 58 Black body Diode, PCB - 59 Black body EC, PCB - 59 Black body EC, PCB - 50 Yellow body EC, PCB - 51 Braght black body EC, PCB - 52 Silvery metal Frame, cover, PCB - 53 Black/white/blue coated yellow/transparent PCB - 54 Black body Frame, cover, PCB - 55 Silvery metal Frame, cover, PCB - 56 Brown body Silvery metal Frame, cover, PCB - 58 Black/white/blue coated yellow/transparent Plastic with adhesive Sticker, cover, PCB - 58 Silvery metal Cover, PCB - 59 Silvery metal Sticker, cover, PCB - 50 Silvery solder Solder, PCB - 50 Silvery solder Solder, PCB - 50 Silvery solder Solder, PCB - 51 Silvery solder Solder, PCB - 52 Silvery solder Solder, PCB - 53 Silvery solder Solder, PCB - 54 Silvery solder Solder, PCB - 55 Silvery solder Solder, PCB -                                                                                                                                                                                                                                                                                                                                                                                                                                                                                                                                                                                                                                                                                                           | 40           | Silvery metal                           | Contact plate, plug, PCB          | -        |
| 43 Black plastic  44 Silvery metal  45 Black plastic  46 Silvery/golden metal  47 Black body  48 Black body  49 Translucent body  50 Silvery metal  51 Black plastic  52 Silvery metal  53 Black/white coated yellow/transparent plastic with adhesive  54 Black body  55 Black/coppery metal  56 Silvery metal  57 Black/white body  58 Black plastic  59 Black plastic  50 Brown body  50 Black plastic  51 Black body  52 Silvery metal  53 Black/coppery metal  54 Black body  55 Silvery/coppery metal  56 Brown body  57 Black/coppery metal  58 Black printed white body  59 Black body  50 Silvery metal  50 Brown body  51 Black body  52 Silvery/coppery metal  53 Black body  54 Black body  55 Silvery/coppery metal  56 Brown body  57 Black/coppery metal  58 Black printed white body  59 Black body  59 Black body  50 Silvery body  50 Silvery body  50 Silvery body  51 Bright black body  52 Silvery body  53 Black body  54 Black body  55 Silvery/coppery metal  56 Brown body  57 Black/coppery metal  58 Black printed white body  59 Black body  50 Silvery body  50 Silvery body  50 Silvery body  51 Silvery body  52 Silvery body  53 Black body  54 Black body  55 Silvery body  56 Silvery body  57 Silvery body  58 Black body  59 Black body  50 Silvery body  5 | 41           | Dull black plastic                      | Socket, PCB                       | -        |
| 44 Silvery metal Buckle, socket, PCB - 45 Black plastic Base, socket, PCB - 46 Silvery/golden metal Pin, socket, PCB - 47 Black body SMD transistor, PCB - 48 Black body SMD fuse, PCB - 50 Silvery metal Contact plate, type-c plug, PCB - 51 Black plastic Pin holder, type-c plug, PCB - 52 Silvery metal Pin, type-c plug, PCB - 53 Black/white coated yellow/transparent plastic with adhesive SMD capacitor, PCB - 55 Silvery/coppery metal Plate, IC, PCB - 56 Brown body SMD capacitor, PCB - 57 Black/coppery metal Inductor, PCB - 58 Black body SMD resistor, PCB - 59 Black body Diode, PCB - 50 Yellow body EC, PCB - 51 Black body SMD resistor, PCB - 52 Silvery/coppery metal SMD resistor, PCB - 53 Black body SMD resistor, PCB - 54 Black body SMD resistor, PCB - 55 Silvery/coppery metal Frame, cover, PCB - 58 Black body EC, PCB - 59 Black body FC, PCB - 50 Yellow body FC, PCB - 50 Yellow plated silvery metal Frame, cover, PCB - 50 Silvery metal Silvery metal Frame, cover, PCB - 50 Silvery metal Silvery metal Frame, cover, PCB - 50 Silvery metal Silvery metal Frame, cover, PCB - 50 Silvery solder Solder, PCB - 50 Silvery solder Solder, PCB - 50 Silvery solder Solder, PCB -                                                                                                                                                                                                                                                                                                                                                                                                                                                                                                                                                                                                                                                                                                                                                                                                                                                                                                        | 42           | Beige plastic                           | Socket, PCB                       | -        |
| 45 Black plastic Base, socket, PCB - 46 Silvery/golden metal Pin, socket, PCB - 47 Black body SMD transistor, PCB - 48 Black body SMD fuse, PCB - 49 Translucent body SMD LED, PCB - 50 Silvery metal Contact plate, type-c plug, PCB - 51 Black plastic Pin holder, type-c plug, PCB - 52 Silvery metal Pin, type-c plug, PCB - 53 Black/white coated yellow/transparent plastic with adhesive Sticker, PCB - 54 Black body IC, PCB - 55 Silvery/coppery metal Plate, IC, PCB - 56 Brown body SMD capacitor, PCB - 57 Black/coppery metal Inductor, PCB - 58 Black printed white body SMD resistor, PCB - 59 Black body Diode, PCB - 60 Yellow body EC, PCB - 61 Bright black body EC, PCB - 62 Yellow plated silvery metal Frame, cover, PCB - 63 Silvery metal Cover, PCB - 64 yellow/transparent plastic with adhesive Sticker, cover, PCB - 65 Silvery solder Solder, PCB -                                                                                                                                                                                                                                                                                                                                                                                                                                                                                                                                                                                                                                                                                                                                                                                                                                                                                                                                                                                                                                                                                                                                                                                                                                               | 43           | Black plastic                           | Socket, PCB                       | -        |
| 46 Silvery/golden metal Pin, socket, PCB - 47 Black body SMD transistor, PCB - 48 Black body SMD fuse, PCB - 49 Translucent body SMD LED, PCB - 50 Silvery metal Contact plate, type-c plug, PCB - 51 Black plastic Pin holder, type-c plug, PCB - 52 Silvery metal Pin, type-c plug, PCB - 53 Black/white coated yellow/transparent plastic with adhesive Sticker, PCB - 54 Black body IC, PCB - 55 Silvery/coppery metal Plate, IC, PCB - 56 Brown body SMD capacitor, PCB - 57 Black/coppery metal Inductor, PCB - 58 Black printed white body SMD resistor, PCB - 59 Black body Diode, PCB - 60 Yellow body EC, PCB - 61 Bright black body EC, PCB - 62 Yellow plated silvery metal Frame, cover, PCB - 63 Silvery metal Cover, PCB - 64 Usellow/transparent plastic with adhesive Sticker, cover, PCB - 65 Silvery solder Solder, PCB -                                                                                                                                                                                                                                                                                                                                                                                                                                                                                                                                                                                                                                                                                                                                                                                                                                                                                                                                                                                                                                                                                                                                                                                                                                                                                   | 44           | Silvery metal                           | Buckle, socket, PCB               | -        |
| 47 Black body SMD transistor, PCB - 48 Black body SMD fuse, PCB - 49 Translucent body SMD LED, PCB - 50 Silvery metal Contact plate, type-c plug, PCB - 51 Black plastic Pin holder, type-c plug, PCB - 52 Silvery metal Pin, type-c plug, PCB - 53 Black/white coated yellow/transparent plastic with adhesive Sticker, PCB - 54 Black body IC, PCB - 55 Silvery/coppery metal Plate, IC, PCB - 56 Brown body SMD capacitor, PCB - 57 Black/coppery metal Inductor, PCB - 58 Black printed white body SMD resistor, PCB - 59 Black body Diode, PCB - 60 Yellow body EC, PCB - 61 Bright black body EC, PCB - 62 Yellow plated silvery metal Frame, cover, PCB - 63 Silvery metal Cover, PCB - 64 Black/white/blue coated yellow/transparent plastic with adhesive Solder, PCB -                                                                                                                                                                                                                                                                                                                                                                                                                                                                                                                                                                                                                                                                                                                                                                                                                                                                                                                                                                                                                                                                                                                                                                                                                                                                                                                                               | 45           | Black plastic                           | Base, socket, PCB                 | -        |
| 48 Black body 49 Translucent body 50 Silvery metal 50 Silvery metal 51 Black plastic 52 Silvery metal 53 Black/white coated yellow/transparent plastic with adhesive 54 Black body 55 Silvery/coppery metal 56 Brown body 57 Black/coppery metal 58 Black printed white body 59 Black body 50 Silvery/coppery metal 51 Black body 52 Silvery/coppery metal 53 Black printed white body 54 Black printed white body 55 Silvery/coppery metal 56 Brown body 57 Black/coppery metal 58 Black printed white body 59 Black body 59 Black body 59 Black body 50 Silvery Black body 50 Silvery Black body 50 Silvery Black body 50 Silvery Black body 51 Silvery Black body 52 Silvery Black body 53 Silvery Black body 54 Silvery Black body 55 Silvery Black body 56 Silvery Black  | 46           | Silvery/golden metal                    | Pin, socket, PCB                  | -        |
| 49 Translucent body 50 Silvery metal Contact plate, type-c plug, PCB - 51 Black plastic Pin holder, type-c plug, PCB - 52 Silvery metal Pin, type-c plug, PCB - 53 Black/white coated yellow/transparent plastic with adhesive  54 Black body IC, PCB - 55 Silvery/coppery metal Plate, IC, PCB - 56 Brown body SMD capacitor, PCB - 57 Black/coppery metal Inductor, PCB - 58 Black printed white body SMD resistor, PCB - 59 Black body Diode, PCB - 60 Yellow body EC, PCB - 61 Bright black body EC, PCB - 62 Yellow plated silvery metal Frame, cover, PCB - 63 Silvery metal Cover, PCB - 64 gellow/transparent plastic with adhesive  65 Silvery solder Solder, PCB                                                                                                                                                                                                                                                                                                                                                                                                                                                                                                                                                                                                                                                                                                                                                                                                                                                                                                                                                                                                                                                                                                                                                                                                                                                                                                                                                                                                                                                     | 47           | Black body                              | SMD transistor, PCB               | -        |
| 50 Silvery metal Contact plate, type-c plug, PCB 51 Black plastic Pin holder, type-c plug, PCB 52 Silvery metal Pin, type-c plug, PCB 53 Black/white coated yellow/transparent plastic with adhesive 54 Black body IC, PCB 55 Silvery/coppery metal Plate, IC, PCB 56 Brown body SMD capacitor, PCB 57 Black/coppery metal Inductor, PCB 58 Black printed white body SMD resistor, PCB 59 Black body Diode, PCB 60 Yellow body EC, PCB 61 Bright black body EC, PCB 62 Yellow plated silvery metal Frame, cover, PCB 63 Silvery metal Cover, PCB 64 Get Silvery solder Solder, PCB 65 Silvery solder Solder, PCB 66 Solder, PCB 67 Solder, PCB 68 Solder, PCB 69 Solder, PCB 69 Solder, PCB 60 Solder, PCB 60 Solder, PCB 61 Solder, PCB 62 Solder, PCB 63 Silvery solder Solder, PCB                                                                                                                                                                                                                                                                                                                                                                                                                                                                                                                                                                                                                                                                                                                                                                                                                                                                                                                                                                                                                                                                                                                                                                                                                                                                                                                                          | 48           | Black body                              | SMD fuse, PCB                     | -        |
| 51 Black plastic Pin holder, type-c plug, PCB - 52 Silvery metal Pin, type-c plug, PCB - 53 Black/white coated yellow/transparent plastic with adhesive Sticker, PCB - 54 Black body IC, PCB - 55 Silvery/coppery metal Plate, IC, PCB - 56 Brown body SMD capacitor, PCB - 57 Black/coppery metal Inductor, PCB - 58 Black printed white body SMD resistor, PCB - 59 Black body Diode, PCB - 60 Yellow body EC, PCB - 61 Bright black body EC, PCB - 62 Yellow plated silvery metal Frame, cover, PCB - 63 Silvery metal Cover, PCB - 64 Black/white/blue coated yellow/transparent plastic with adhesive Solder, PCB - 65 Silvery solder Solder, PCB -                                                                                                                                                                                                                                                                                                                                                                                                                                                                                                                                                                                                                                                                                                                                                                                                                                                                                                                                                                                                                                                                                                                                                                                                                                                                                                                                                                                                                                                                       | 49           | Translucent body                        | SMD LED, PCB                      | -        |
| Silvery metal   Pin, type-c plug, PCB   -                                                                                                                                                                                                                                                                                                                                                                                                                                                                                                                                                                                                                                                                                                                                                                                                                                                                                                                                                                                                                                                                                                                                                                                                                                                                                                                                                                                                                                                                                                                                                                                                                                                                                                                                                                                                                                                                                                                                                                                                                                                                                      | 50           | Silvery metal                           | Contact plate, type-c plug, PCB   | -        |
| Black/white coated yellow/transparent plastic with adhesive  Sticker, PCB  -  Sticker, Cover, PCB                                                                                                                                                                                                                                                                                                                                                                                                                                                                                                                                                                                                                                                                                                                                                                                   | 51           | Black plastic                           | Pin holder, type-c plug, PCB      | -        |
| plastic with adhesive  54 Black body  IC, PCB  -  55 Silvery/coppery metal  Plate, IC, PCB  -  56 Brown body  SMD capacitor, PCB  -  57 Black/coppery metal  Inductor, PCB  -  58 Black printed white body  SMD resistor, PCB  -  59 Black body  Diode, PCB  -  60 Yellow body  EC, PCB  -  61 Bright black body  EC, PCB  -  62 Yellow plated silvery metal  Frame, cover, PCB  -  63 Silvery metal  Cover, PCB  -  Black/white/blue coated yellow/transparent plastic with adhesive  65 Silvery solder  Sticker, cover, PCB  -  Solder, PCB  Solder, PCB  -  Solder, PCB  Solder, PCB  Solder, PCB  Solder, PCB  Solder, PCB  Solder, PCB  S | 52           | Silvery metal                           | Pin, type-c plug, PCB             | -        |
| 55 Silvery/coppery metal Plate, IC, PCB - 56 Brown body SMD capacitor, PCB - 57 Black/coppery metal Inductor, PCB - 58 Black printed white body SMD resistor, PCB - 59 Black body Diode, PCB - 60 Yellow body EC, PCB - 61 Bright black body EC, PCB - 62 Yellow plated silvery metal Frame, cover, PCB - 63 Silvery metal Cover, PCB - 64 Black/white/blue coated yellow/transparent plastic with adhesive Solder, PCB - 65 Silvery solder Solder, PCB -                                                                                                                                                                                                                                                                                                                                                                                                                                                                                                                                                                                                                                                                                                                                                                                                                                                                                                                                                                                                                                                                                                                                                                                                                                                                                                                                                                                                                                                                                                                                                                                                                                                                      | 53           |                                         | Sticker, PCB                      | -        |
| SMD capacitor, PCB   -                                                                                                                                                                                                                                                                                                                                                                                                                                                                                                                                                                                                                                                                                                                                                                                                                                                                                                                                                                                                                                                                                                                                                                                                                                                                                                                                                                                                                                                                                                                                                                                                                                                                                                                                                                                                                                                                                                                                                                                                                                                                                                         | 54           | Black body                              | IC, PCB                           | -        |
| 57 Black/coppery metal Inductor, PCB - 58 Black printed white body SMD resistor, PCB - 59 Black body Diode, PCB - 60 Yellow body EC, PCB - 61 Bright black body EC, PCB - 62 Yellow plated silvery metal Frame, cover, PCB - 63 Silvery metal Cover, PCB - 64 Black/white/blue coated yellow/transparent plastic with adhesive Sticker, cover, PCB - 65 Silvery solder Solder, PCB -                                                                                                                                                                                                                                                                                                                                                                                                                                                                                                                                                                                                                                                                                                                                                                                                                                                                                                                                                                                                                                                                                                                                                                                                                                                                                                                                                                                                                                                                                                                                                                                                                                                                                                                                           | 55           | Silvery/coppery metal                   | Plate, IC, PCB                    | -        |
| 58Black printed white bodySMD resistor, PCB-59Black bodyDiode, PCB-60Yellow bodyEC, PCB-61Bright black bodyEC, PCB-62Yellow plated silvery metalFrame, cover, PCB-63Silvery metalCover, PCB-64Black/white/blue coated yellow/transparent plastic with adhesiveSticker, cover, PCB-65Silvery solderSolder, PCB-                                                                                                                                                                                                                                                                                                                                                                                                                                                                                                                                                                                                                                                                                                                                                                                                                                                                                                                                                                                                                                                                                                                                                                                                                                                                                                                                                                                                                                                                                                                                                                                                                                                                                                                                                                                                                 | 56           | Brown body                              | SMD capacitor, PCB                | -        |
| 59 Black body Diode, PCB - 60 Yellow body EC, PCB - 61 Bright black body EC, PCB - 62 Yellow plated silvery metal Frame, cover, PCB - 63 Silvery metal Cover, PCB -  Black/white/blue coated yellow/transparent plastic with adhesive Sticker, cover, PCB - 65 Silvery solder Solder, PCB -                                                                                                                                                                                                                                                                                                                                                                                                                                                                                                                                                                                                                                                                                                                                                                                                                                                                                                                                                                                                                                                                                                                                                                                                                                                                                                                                                                                                                                                                                                                                                                                                                                                                                                                                                                                                                                    | 57           | Black/coppery metal                     | Inductor, PCB                     | -        |
| 60 Yellow body EC, PCB - 61 Bright black body EC, PCB - 62 Yellow plated silvery metal Frame, cover, PCB - 63 Silvery metal Cover, PCB -  Black/white/blue coated yellow/transparent plastic with adhesive Sticker, cover, PCB - 65 Silvery solder Solder, PCB -                                                                                                                                                                                                                                                                                                                                                                                                                                                                                                                                                                                                                                                                                                                                                                                                                                                                                                                                                                                                                                                                                                                                                                                                                                                                                                                                                                                                                                                                                                                                                                                                                                                                                                                                                                                                                                                               | 58           | Black printed white body                | SMD resistor, PCB                 | -        |
| 61 Bright black body EC, PCB - 62 Yellow plated silvery metal Frame, cover, PCB - 63 Silvery metal Cover, PCB -  Black/white/blue coated yellow/transparent plastic with adhesive Sticker, cover, PCB - 65 Silvery solder Solder, PCB -                                                                                                                                                                                                                                                                                                                                                                                                                                                                                                                                                                                                                                                                                                                                                                                                                                                                                                                                                                                                                                                                                                                                                                                                                                                                                                                                                                                                                                                                                                                                                                                                                                                                                                                                                                                                                                                                                        | 59           | Black body                              | Diode, PCB                        | -        |
| 62 Yellow plated silvery metal Frame, cover, PCB -  63 Silvery metal Cover, PCB -  Black/white/blue coated yellow/transparent plastic with adhesive Sticker, cover, PCB -  65 Silvery solder Solder, PCB -                                                                                                                                                                                                                                                                                                                                                                                                                                                                                                                                                                                                                                                                                                                                                                                                                                                                                                                                                                                                                                                                                                                                                                                                                                                                                                                                                                                                                                                                                                                                                                                                                                                                                                                                                                                                                                                                                                                     | 60           | Yellow body                             | EC, PCB                           | -        |
| 63 Silvery metal Cover, PCB -  Black/white/blue coated yellow/transparent plastic with adhesive Sticker, cover, PCB -  65 Silvery solder Solder, PCB -                                                                                                                                                                                                                                                                                                                                                                                                                                                                                                                                                                                                                                                                                                                                                                                                                                                                                                                                                                                                                                                                                                                                                                                                                                                                                                                                                                                                                                                                                                                                                                                                                                                                                                                                                                                                                                                                                                                                                                         | 61           | Bright black body                       | EC, PCB                           | -        |
| Black/white/blue coated yellow/transparent plastic with adhesive  Sticker, cover, PCB - Solder, PCB -                                                                                                                                                                                                                                                                                                                                                                                                                                                                                                                                                                                                                                                                                                                                                                                                                                                                                                                                                                                                                                                                                                                                                                                                                                                                                                                                                                                                                                                                                                                                                                                                                                                                                                                                                                                                                                                                                                                                                                                                                          | 62           | Yellow plated silvery metal             | Frame, cover, PCB                 | -        |
| <ul> <li>yellow/transparent plastic with adhesive</li> <li>Silvery solder</li> <li>Solder, PCB</li> <li>Solder, PCB</li> </ul>                                                                                                                                                                                                                                                                                                                                                                                                                                                                                                                                                                                                                                                                                                                                                                                                                                                                                                                                                                                                                                                                                                                                                                                                                                                                                                                                                                                                                                                                                                                                                                                                                                                                                                                                                                                                                                                                                                                                                                                                 | 63           | 1 · · · · · · · · · · · · · · · · · · · | Cover, PCB                        | -        |
|                                                                                                                                                                                                                                                                                                                                                                                                                                                                                                                                                                                                                                                                                                                                                                                                                                                                                                                                                                                                                                                                                                                                                                                                                                                                                                                                                                                                                                                                                                                                                                                                                                                                                                                                                                                                                                                                                                                                                                                                                                                                                                                                | 64           | yellow/transparent plastic with         | Sticker, cover, PCB               |          |
| 66 Black PCB PCB -                                                                                                                                                                                                                                                                                                                                                                                                                                                                                                                                                                                                                                                                                                                                                                                                                                                                                                                                                                                                                                                                                                                                                                                                                                                                                                                                                                                                                                                                                                                                                                                                                                                                                                                                                                                                                                                                                                                                                                                                                                                                                                             | 65           | Silvery solder                          | Solder, PCB                       | -        |
|                                                                                                                                                                                                                                                                                                                                                                                                                                                                                                                                                                                                                                                                                                                                                                                                                                                                                                                                                                                                                                                                                                                                                                                                                                                                                                                                                                                                                                                                                                                                                                                                                                                                                                                                                                                                                                                                                                                                                                                                                                                                                                                                | 66           | Black PCB                               | PCB                               | -        |