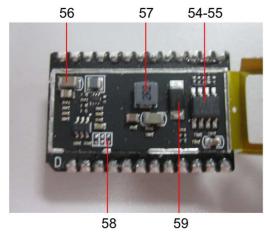

# **Component Description List**

| Test Item(s) | Component Description(s) | Location                                 | Style(s) |
|--------------|--------------------------|------------------------------------------|----------|
| 1            | Black plastic            | Socket, PCB                              | -        |
| 2            | Silvery metal            | Pin, socket, PCB                         | _        |
| 3            | Golden metal             | Terminal, thimble, PCB                   | _        |
| 4            | Golden metal             | Spring, thimble, PCB                     | -        |
| 5            | Golden metal             | Tube, thimble, PCB                       | _        |
| 6            | Silvery metal            | Cover, socket, PCB                       | -        |
| 7            | White plastic            | Base, socket, PCB                        | -        |
| 8            | Silvery/golden metal     | Pin, socket, PCB                         | -        |
| 9            | Golden metal             | Ring, plug, PCB                          | -        |
| 10           | Golden metal             | Holder, plug, PCB                        | -        |
| 11           | White plastic            | Pin holder, plug, PCB                    | -        |
| 12           | Golden metal             | Pin, plug, PCB                           | -        |
| 13           | Silvery solder           | Solder, plug, PCB                        | -        |
| 14           | Golden metal             | Connector, plug, PCB                     | -        |
| 15           | Black soft plastic       | Heat shrinkable tube, cable, plug, PCB   | -        |
| 16           | Black soft plastic       | Wire jacket, cable, plug, PCB            | -        |
| 17           | Transparent soft plastic | Wire insulation, cable, plug, PCB        | -        |
| 18           | Silvery metal            | Wire, cable, plug, PCB                   | -        |
| 19           | Transparent soft plastic | Heat shrinkable tube, socket, cable, PCB | -        |
| 20           | Golden metal             | Socket, cable, PCB                       | -        |
| 21           | White plastic            | Socket, cable, PCB                       | -        |
| 22           | Silvery metal            | Buckle, PCB                              | -        |
| 23           | Golden metal             | Screw, PCB                               | -        |
| 24           | Silvery metal            | Ring, PCB                                | -        |
| 25           | Silvery metal            | Screw                                    | -        |
| 26           | Black plastic            | Socket, PCB                              | -        |
| 27           | Silvery metal            | Pin, socket, PCB                         | -        |
| 28           | Black plastic            | Touch switch, PCB                        | -        |
| 29           | Silvery metal            | Touch switch, PCB                        | -        |
| 30           | Beige plastic            | Touch switch, PCB                        |          |
| 31           | Black/translucent body   | EC, PCB                                  | -        |
| 32           | Black plastic            | Socket, PCB                              | -        |
| 33           | Silvery metal            | Pin, socket, PCB                         | -        |
| 34           | Black plastic            | Button, toggle switch, PCB               | -        |
| 35           | Silvery metal            | Case, toggle switch, PCB                 | _        |

# **Component Description List**

| Silvery metal Pin, toggle switch, PCB -  Silvery metal Shaft, plug, PCB -  Silvery metal Shaft, plug, PCB -  Unutil black plastic Socket, PCB -  Beige plastic Socket, PCB -  Silvery metal Buckle, socket, PCB -  Silvery metal Buckle, socket, PCB -  Silvery metal Buckle, socket, PCB -  Silvery/golden metal Pin, socket, PCB -  Black body SMD transistor, PCB -  Silvery metal Contact plate, plug, PCB -  Silvery/golden metal Buckle, socket, PCB -  Silvery/golden metal Pin, socket, PCB -  Silvery metal Pin, socket, PCB -  Silvery metal Contact plate, type-c plug, PCB -  Silvery metal Contact plate, type-c plug, PCB -  Silvery metal Pin holder, type-c plug, PCB -  Silvery metal Pin, type-c plug, PCB -  Silvery per pin, type-c ping, PCB -  Silvery pin, type-c ping, PCB -  Silvery per pin, type-c ping, PCB -  Silvery pin, type-c ping, PCB -  Silver | Test Item(s) | <b>Component Description(s)</b>         | Location                          | Style(s) |
|--------------------------------------------------------------------------------------------------------------------------------------------------------------------------------------------------------------------------------------------------------------------------------------------------------------------------------------------------------------------------------------------------------------------------------------------------------------------------------------------------------------------------------------------------------------------------------------------------------------------------------------------------------------------------------------------------------------------------------------------------------------------------------------------------------------------------------------------------------------------------------------------------------------------------------------------------------------------------------------------------------------------------------------------------------------------------------------------------------------------------------------------------------------------------------------------------------------------------------------------------------------------------------------------------------------------------------------------------------------------------------------------------------------------------------------------------------------------------------------------------------------------------------------------------------------------------------------------------------------------------------------------------------------------------------------------------------------------------------------------------------------------------------------------------------------------------------------------------------------------------------------------------------------------------------------------------------------------------------------------------------------------------------------------------------------------------------------------------------------------------------|--------------|-----------------------------------------|-----------------------------------|----------|
| 38 Black plastic Case, plug, PCB - 39 Silvery metal Shaft, plug, PCB - 40 Silvery metal Contact plate, plug, PCB - 41 Dull black plastic Socket, PCB - 42 Beige plastic Socket, PCB - 43 Black plastic Socket, PCB - 44 Silvery metal Buckle, socket, PCB - 45 Black plastic Base, socket, PCB - 46 Silvery/golden metal Pin, socket, PCB - 47 Black body SMD transistor, PCB - 48 Black body SMD transistor, PCB - 50 Silvery metal Contact plate, type-c plug, PCB - 51 Black plastic Pin holder, type-c plug, PCB - 52 Silvery metal Pin, type-c plug, PCB - 53 Black/white coated yellow/transparent plastic with adhesive Sticker, PCB - 54 Black body IC, PCB - 55 Silvery/coppery metal Plate, IC, PCB - 56 Brown body SMD capacitor, PCB - 57 Black/coppery metal Inductor, PCB - 58 Black body SMD resistor, PCB - 59 Black body SMD resistor, PCB - 50 Silvery metal Plate, IC, PCB - 51 Black/coppery metal Plate, IC, PCB - 52 Silvery/coppery metal Plate, IC, PCB - 53 Black/coppery metal Plate, IC, PCB - 54 Black body SMD resistor, PCB - 55 Silvery metal Plate, IC, PCB - 56 Brown body SMD resistor, PCB - 57 Black/coppery metal Inductor, PCB - 58 Black printed white body SMD resistor, PCB - 59 Black body EC, PCB - 50 Yellow body EC, PCB - 51 Black/white/blue coated yellow/transparent plastic with adhesive Sticker, cover, PCB - 58 Silvery metal Cover, PCB - 59 Silvery metal Silvery metal Sticker, cover, PCB - 50 Silvery solder Solder, PCB - 51 Silvery solder Solder, PCB - 51 Silvery solder Solder, PCB -                                                                                                                                                                                                                                                                                                                                                                                                                                                                                                                                                                           | 36           | Silvery metal                           | Contact plate, toggle switch, PCB | -        |
| 39 Silvery metal Shaft, plug, PCB - 40 Silvery metal Contact plate, plug, PCB - 41 Dull black plastic Socket, PCB - 42 Beige plastic Socket, PCB - 43 Black plastic Socket, PCB - 44 Silvery metal Buckle, socket, PCB - 45 Black plastic Base, socket, PCB - 46 Silvery/golden metal Pin, socket, PCB - 47 Black body SMD transistor, PCB - 48 Black body SMD LED, PCB - 50 Silvery metal Contact plate, type-c plug, PCB - 51 Black plastic Pin holder, type-c plug, PCB - 52 Silvery metal Sticker, PCB - 53 Black/white coated yellow/transparent plastic with adhesive Plate, IC, PCB - 54 Black body SMD capacitor, PCB - 55 Silvery/coppery metal Plate, IC, PCB - 56 Brown body SMD capacitor, PCB - 57 Black/coppery metal Inductor, PCB - 58 Black body Diode, PCB - 59 Black body Diode, PCB - 59 Black body SMD resistor, PCB - 50 Yellow body EC, PCB - 51 Black body EC, PCB - 52 Silvery metal Frame, cover, PCB - 53 Black/white/blue coated yellow/transparent plastic with adhesive Sticker, PCB - 58 Black body SMD resistor, PCB - 59 Black body SMD resistor, PCB - 50 Yellow plated silvery metal Frame, cover, PCB - 51 Black/white/blue coated yellow/transparent plastic with adhesive Sticker, cover, PCB - 59 Silvery metal Silvery metal Frame, cover, PCB - 50 Yellow viransparent plastic with adhesive Sticker, cover, PCB - 50 Silvery solder Solder, PCB - 51 Silvery solder Solder, PCB - 52 Yellow plated Silvery metal Sticker, cover, PCB - 53 Silvery solder Solder, PCB - 54 Silvery solder Solder, PCB - 55 Silvery solder Solder, PCB -                                                                                                                                                                                                                                                                                                                                                                                                                                                                                                                                               | 37           | Silvery metal                           | Pin, toggle switch, PCB           | -        |
| 40 Silvery metal Contact plate, plug, PCB - 41 Dull black plastic Socket, PCB - 42 Beige plastic Socket, PCB - 43 Black plastic Socket, PCB - 44 Silvery metal Buckle, socket, PCB - 45 Black plastic Base, socket, PCB - 46 Silvery/golden metal Pin, socket, PCB - 47 Black body SMD transistor, PCB - 48 Black body SMD fuse, PCB - 49 Translucent body SMD LED, PCB - 50 Silvery metal Contact plate, type-c plug, PCB - 51 Black plastic Pin holder, type-c plug, PCB - 52 Silvery metal Pin, type-c plug, PCB - 53 Black/white coated yellow/transparent plastic with adhesive Silvery/coppery metal Plate, IC, PCB - 54 Black body IC, PCB - 55 Silvery/coppery metal Inductor, PCB - 56 Brown body SMD resistor, PCB - 57 Black/coppery metal Inductor, PCB - 58 Black pinted white body SMD resistor, PCB - 59 Black body Diode, PCB - 59 Black body Diode, PCB - 50 Yellow body EC, PCB - 51 Black/white/blue coated Prame, cover, PCB - 52 Silvery metal Frame, cover, PCB - 53 Black/winter/blue coated Prame, cover, PCB - 54 Black/winter/blue coated Prame, cover, PCB - 55 Silvery metal Slacker, cover, PCB - 56 Black/winter/blue coated Plastic with adhesive Solder, PCB - 58 Silvery solder Solder, PCB - 59 Silvery solder Solder, PCB -                                                                                                                                                                                                                                                                                                                                                                                                                                                                                                                                                                                                                                                                                                                                                                                                                                                                 | 38           | Black plastic                           | Case, plug, PCB                   | -        |
| 41 Dull black plastic  42 Beige plastic  43 Black plastic  50cket, PCB  -  44 Silvery metal  45 Black plastic  46 Silvery/golden metal  47 Black body  48 Black body  5MD transistor, PCB  50 Silvery metal  Contact plate, type-c plug, PCB  51 Black plastic  51 Black body  51 Black plastic  52 Silvery metal  53 Black white coated yellow/transparent plastic with adhesive  54 Black body  55 Black plastic  56 Brown body  57 Black/coppery metal  58 Black printed white body  59 Cover, PCB  -  50 Silvery metal  51 Black plastic  52 Silvery metal  53 Black plastic  54 Black body  55 Silvery/coppery metal  56 Brown body  57 Black/coppery metal  58 Black printed white body  59 Black body  50 Silvery metal  50 Silvery metal  51 Black printed white body  51 Black printed white body  52 Silvery metal  53 Black printed white body  54 Black body  55 Black printed white body  56 Brown body  57 Black/coppery metal  58 Black body  59 Black body  59 Black body  50 Silvery metal  50 Silvery metal  51 Cover, PCB  52 Silvery metal  53 Silvery metal  54 Silvery metal  55 Silvery metal  56 Silvery metal  57 Cover, PCB  58 Silvery metal  59 Silvery metal  50 Silvery metal  50 Silvery metal  51 Cover, PCB  52 Silvery metal  53 Silvery metal  54 Silvery metal  55 Silvery metal  56 Silvery metal  57 Cover, PCB  58 Silvery metal  59 Silvery metal  50 Silvery metal  50 Cover, PCB  50 Silvery metal  50 Silvery metal  50 Cover, PCB  51 Silvery metal  51 Cover, PCB  52 Silvery metal  53 Silvery metal  54 Silvery metal  55 Silvery metal  56 Silvery metal  57 Silvery metal  58 Silvery metal  58 Silvery metal  59 Silvery metal  50 Silvery met | 39           | Silvery metal                           | Shaft, plug, PCB                  | -        |
| 42 Beige plastic Socket, PCB - 43 Black plastic Socket, PCB - 44 Silvery metal Buckle, socket, PCB - 45 Black plastic Base, socket, PCB - 46 Silvery/golden metal Pin, socket, PCB - 47 Black body SMD transistor, PCB - 48 Black body SMD fuse, PCB - 50 Silvery metal Contact plate, type-c plug, PCB - 51 Black plastic Pin holder, type-c plug, PCB - 52 Silvery metal Pin, type-c plug, PCB - 53 Black/white coated yellow/transparent plastic with adhesive SMD capacitor, PCB - 54 Black body IC, PCB - 55 Silvery/coppery metal Plate, IC, PCB - 56 Brown body SMD capacitor, PCB - 57 Black/coppery metal Inductor, PCB - 58 Black body Diode, PCB - 59 Black body EC, PCB - 59 Black body EC, PCB - 50 Yellow body EC, PCB - 51 Braght black body EC, PCB - 52 Silvery metal Frame, cover, PCB - 53 Black/white/blue coated yellow/transparent PCB - 54 Black body Frame, cover, PCB - 55 Silvery metal Frame, cover, PCB - 56 Brown body Silvery metal Frame, cover, PCB - 58 Black/white/blue coated yellow/transparent Plastic with adhesive Sticker, cover, PCB - 58 Silvery metal Cover, PCB - 59 Silvery metal Sticker, cover, PCB - 50 Silvery solder Solder, PCB - 50 Silvery solder Solder, PCB - 50 Silvery solder Solder, PCB - 51 Silvery solder Solder, PCB - 52 Silvery solder Solder, PCB - 53 Silvery solder Solder, PCB - 54 Silvery solder Solder, PCB - 55 Silvery solder Solder, PCB -                                                                                                                                                                                                                                                                                                                                                                                                                                                                                                                                                                                                                                                                                                           | 40           | Silvery metal                           | Contact plate, plug, PCB          | -        |
| 43 Black plastic  44 Silvery metal  45 Black plastic  46 Silvery/golden metal  47 Black body  48 Black body  49 Translucent body  50 Silvery metal  51 Black plastic  52 Silvery metal  53 Black/white coated yellow/transparent plastic with adhesive  54 Black body  55 Black/coppery metal  56 Silvery metal  57 Black/white body  58 Black plastic  59 Black plastic  50 Brown body  50 Black plastic  51 Black body  52 Silvery metal  53 Black/coppery metal  54 Black body  55 Silvery/coppery metal  56 Brown body  57 Black/coppery metal  58 Black printed white body  59 Black body  50 Silvery metal  50 Brown body  51 Black body  52 Silvery/coppery metal  53 Black body  54 Black body  55 Silvery/coppery metal  56 Brown body  57 Black/coppery metal  58 Black printed white body  59 Black body  59 Black body  50 Silvery body  50 Silvery body  50 Silvery body  51 Bright black body  52 Silvery body  53 Black body  54 Black body  55 Silvery/coppery metal  56 Brown body  57 Black/coppery metal  58 Black printed white body  59 Black body  50 Silvery body  50 Silvery body  50 Silvery body  51 Silvery body  52 Silvery body  53 Black body  54 Black body  55 Silvery body  56 Silvery body  57 Silvery body  58 Black body  59 Black body  50 Silvery body  5 | 41           | Dull black plastic                      | Socket, PCB                       | -        |
| 44 Silvery metal Buckle, socket, PCB - 45 Black plastic Base, socket, PCB - 46 Silvery/golden metal Pin, socket, PCB - 47 Black body SMD transistor, PCB - 48 Black body SMD fuse, PCB - 50 Silvery metal Contact plate, type-c plug, PCB - 51 Black plastic Pin holder, type-c plug, PCB - 52 Silvery metal Pin, type-c plug, PCB - 53 Black/white coated yellow/transparent plastic with adhesive SMD capacitor, PCB - 55 Silvery/coppery metal Plate, IC, PCB - 56 Brown body SMD capacitor, PCB - 57 Black/coppery metal Inductor, PCB - 58 Black body SMD resistor, PCB - 59 Black body Diode, PCB - 50 Yellow body EC, PCB - 51 Black body SMD resistor, PCB - 52 Silvery/coppery metal SMD resistor, PCB - 53 Black body SMD resistor, PCB - 54 Black body SMD resistor, PCB - 55 Silvery/coppery metal Frame, cover, PCB - 58 Black body EC, PCB - 59 Black body FC, PCB - 50 Yellow body FC, PCB - 50 Yellow plated silvery metal Frame, cover, PCB - 50 Silvery metal Silvery metal Frame, cover, PCB - 50 Silvery metal Silvery metal Frame, cover, PCB - 50 Silvery metal Silvery metal Frame, cover, PCB - 50 Silvery solder Solder, PCB - 50 Silvery solder Solder, PCB - 50 Silvery solder Solder, PCB -                                                                                                                                                                                                                                                                                                                                                                                                                                                                                                                                                                                                                                                                                                                                                                                                                                                                                                        | 42           | Beige plastic                           | Socket, PCB                       | -        |
| 45 Black plastic Base, socket, PCB - 46 Silvery/golden metal Pin, socket, PCB - 47 Black body SMD transistor, PCB - 48 Black body SMD fuse, PCB - 49 Translucent body SMD LED, PCB - 50 Silvery metal Contact plate, type-c plug, PCB - 51 Black plastic Pin holder, type-c plug, PCB - 52 Silvery metal Pin, type-c plug, PCB - 53 Black/white coated yellow/transparent plastic with adhesive Sticker, PCB - 54 Black body IC, PCB - 55 Silvery/coppery metal Plate, IC, PCB - 56 Brown body SMD capacitor, PCB - 57 Black/coppery metal Inductor, PCB - 58 Black printed white body SMD resistor, PCB - 59 Black body Diode, PCB - 60 Yellow body EC, PCB - 61 Bright black body EC, PCB - 62 Yellow plated silvery metal Frame, cover, PCB - 63 Silvery metal Cover, PCB - 64 yellow/transparent plastic with adhesive Sticker, cover, PCB - 65 Silvery solder Solder, PCB -                                                                                                                                                                                                                                                                                                                                                                                                                                                                                                                                                                                                                                                                                                                                                                                                                                                                                                                                                                                                                                                                                                                                                                                                                                               | 43           | Black plastic                           | Socket, PCB                       | -        |
| 46 Silvery/golden metal Pin, socket, PCB - 47 Black body SMD transistor, PCB - 48 Black body SMD fuse, PCB - 49 Translucent body SMD LED, PCB - 50 Silvery metal Contact plate, type-c plug, PCB - 51 Black plastic Pin holder, type-c plug, PCB - 52 Silvery metal Pin, type-c plug, PCB - 53 Black/white coated yellow/transparent plastic with adhesive Sticker, PCB - 54 Black body IC, PCB - 55 Silvery/coppery metal Plate, IC, PCB - 56 Brown body SMD capacitor, PCB - 57 Black/coppery metal Inductor, PCB - 58 Black printed white body SMD resistor, PCB - 59 Black body Diode, PCB - 60 Yellow body EC, PCB - 61 Bright black body EC, PCB - 62 Yellow plated silvery metal Frame, cover, PCB - 63 Silvery metal Cover, PCB - 64 Usellow/transparent plastic with adhesive Sticker, cover, PCB - 65 Silvery solder Solder, PCB -                                                                                                                                                                                                                                                                                                                                                                                                                                                                                                                                                                                                                                                                                                                                                                                                                                                                                                                                                                                                                                                                                                                                                                                                                                                                                   | 44           | Silvery metal                           | Buckle, socket, PCB               | -        |
| 47 Black body SMD transistor, PCB - 48 Black body SMD fuse, PCB - 49 Translucent body SMD LED, PCB - 50 Silvery metal Contact plate, type-c plug, PCB - 51 Black plastic Pin holder, type-c plug, PCB - 52 Silvery metal Pin, type-c plug, PCB - 53 Black/white coated yellow/transparent plastic with adhesive Sticker, PCB - 54 Black body IC, PCB - 55 Silvery/coppery metal Plate, IC, PCB - 56 Brown body SMD capacitor, PCB - 57 Black/coppery metal Inductor, PCB - 58 Black printed white body SMD resistor, PCB - 59 Black body Diode, PCB - 60 Yellow body EC, PCB - 61 Bright black body EC, PCB - 62 Yellow plated silvery metal Frame, cover, PCB - 63 Silvery metal Cover, PCB - 64 Black/white/blue coated yellow/transparent plastic with adhesive Solder, PCB -                                                                                                                                                                                                                                                                                                                                                                                                                                                                                                                                                                                                                                                                                                                                                                                                                                                                                                                                                                                                                                                                                                                                                                                                                                                                                                                                               | 45           | Black plastic                           | Base, socket, PCB                 | -        |
| 48 Black body 49 Translucent body 50 Silvery metal 50 Silvery metal 51 Black plastic 52 Silvery metal 53 Black/white coated yellow/transparent plastic with adhesive 54 Black body 55 Silvery/coppery metal 56 Brown body 57 Black/coppery metal 58 Black printed white body 59 Black body 50 Silvery/coppery metal 51 Black body 52 Silvery/coppery metal 53 Black printed white body 54 Black printed white body 55 Silvery/coppery metal 56 Brown body 57 Black/coppery metal 58 Black printed white body 59 Black body 59 Black body 59 Black body 50 Silvery Black body 50 Silvery Black body 50 Silvery Black body 50 Silvery Black body 51 Silvery Black body 52 Silvery Black body 53 Silvery Black body 54 Silvery Black body 55 Silvery Black body 56 Silvery Black  | 46           | Silvery/golden metal                    | Pin, socket, PCB                  | -        |
| 49 Translucent body 50 Silvery metal Contact plate, type-c plug, PCB - 51 Black plastic Pin holder, type-c plug, PCB - 52 Silvery metal Pin, type-c plug, PCB - 53 Black/white coated yellow/transparent plastic with adhesive  54 Black body IC, PCB - 55 Silvery/coppery metal Plate, IC, PCB - 56 Brown body SMD capacitor, PCB - 57 Black/coppery metal Inductor, PCB - 58 Black printed white body SMD resistor, PCB - 59 Black body Diode, PCB - 60 Yellow body EC, PCB - 61 Bright black body EC, PCB - 62 Yellow plated silvery metal Frame, cover, PCB - 63 Silvery metal Cover, PCB - 64 gellow/transparent plastic with adhesive  65 Silvery solder Solder, PCB                                                                                                                                                                                                                                                                                                                                                                                                                                                                                                                                                                                                                                                                                                                                                                                                                                                                                                                                                                                                                                                                                                                                                                                                                                                                                                                                                                                                                                                     | 47           | Black body                              | SMD transistor, PCB               | -        |
| 50 Silvery metal Contact plate, type-c plug, PCB 51 Black plastic Pin holder, type-c plug, PCB 52 Silvery metal Pin, type-c plug, PCB 53 Black/white coated yellow/transparent plastic with adhesive 54 Black body IC, PCB 55 Silvery/coppery metal Plate, IC, PCB 56 Brown body SMD capacitor, PCB 57 Black/coppery metal Inductor, PCB 58 Black printed white body SMD resistor, PCB 59 Black body Diode, PCB 60 Yellow body EC, PCB 61 Bright black body EC, PCB 62 Yellow plated silvery metal Frame, cover, PCB 63 Silvery metal Cover, PCB 64 Get Silvery solder Solder, PCB 65 Silvery solder Solder, PCB 66 Solder, PCB 67 Solder, PCB 68 Solder, PCB 69 Solder, PCB 69 Solder, PCB 60 Solder, PCB 60 Solder, PCB 61 Solder, PCB 62 Solder, PCB 63 Silvery solder Solder, PCB                                                                                                                                                                                                                                                                                                                                                                                                                                                                                                                                                                                                                                                                                                                                                                                                                                                                                                                                                                                                                                                                                                                                                                                                                                                                                                                                          | 48           | Black body                              | SMD fuse, PCB                     | -        |
| 51 Black plastic Pin holder, type-c plug, PCB - 52 Silvery metal Pin, type-c plug, PCB - 53 Black/white coated yellow/transparent plastic with adhesive Sticker, PCB - 54 Black body IC, PCB - 55 Silvery/coppery metal Plate, IC, PCB - 56 Brown body SMD capacitor, PCB - 57 Black/coppery metal Inductor, PCB - 58 Black printed white body SMD resistor, PCB - 59 Black body Diode, PCB - 60 Yellow body EC, PCB - 61 Bright black body EC, PCB - 62 Yellow plated silvery metal Frame, cover, PCB - 63 Silvery metal Cover, PCB - 64 Black/white/blue coated yellow/transparent plastic with adhesive Solder, PCB - 65 Silvery solder Solder, PCB -                                                                                                                                                                                                                                                                                                                                                                                                                                                                                                                                                                                                                                                                                                                                                                                                                                                                                                                                                                                                                                                                                                                                                                                                                                                                                                                                                                                                                                                                       | 49           | Translucent body                        | SMD LED, PCB                      | -        |
| Silvery metal   Pin, type-c plug, PCB   -                                                                                                                                                                                                                                                                                                                                                                                                                                                                                                                                                                                                                                                                                                                                                                                                                                                                                                                                                                                                                                                                                                                                                                                                                                                                                                                                                                                                                                                                                                                                                                                                                                                                                                                                                                                                                                                                                                                                                                                                                                                                                      | 50           | Silvery metal                           | Contact plate, type-c plug, PCB   | -        |
| Black/white coated yellow/transparent plastic with adhesive  Sticker, PCB  -  Sticker, Cover, PCB                                                                                                                                                                                                                                                                                                                                                                                                                                                                                                                                                                                                                                                                                                                                                                                   | 51           | Black plastic                           | Pin holder, type-c plug, PCB      | -        |
| plastic with adhesive  54 Black body  IC, PCB  -  55 Silvery/coppery metal  Plate, IC, PCB  -  56 Brown body  SMD capacitor, PCB  -  57 Black/coppery metal  Inductor, PCB  -  58 Black printed white body  SMD resistor, PCB  -  59 Black body  Diode, PCB  -  60 Yellow body  EC, PCB  -  61 Bright black body  EC, PCB  -  62 Yellow plated silvery metal  Frame, cover, PCB  -  63 Silvery metal  Cover, PCB  -  Black/white/blue coated yellow/transparent plastic with adhesive  65 Silvery solder  Sticker, cover, PCB  -  Solder, PCB  Solder, PCB  -  Solder, PCB  Solder, PCB  Solder, PCB  Solder, PCB  Solder, PCB  Solder, PCB  S | 52           | Silvery metal                           | Pin, type-c plug, PCB             | -        |
| 55 Silvery/coppery metal Plate, IC, PCB - 56 Brown body SMD capacitor, PCB - 57 Black/coppery metal Inductor, PCB - 58 Black printed white body SMD resistor, PCB - 59 Black body Diode, PCB - 60 Yellow body EC, PCB - 61 Bright black body EC, PCB - 62 Yellow plated silvery metal Frame, cover, PCB - 63 Silvery metal Cover, PCB - 64 Black/white/blue coated yellow/transparent plastic with adhesive Solder, PCB - 65 Silvery solder Solder, PCB -                                                                                                                                                                                                                                                                                                                                                                                                                                                                                                                                                                                                                                                                                                                                                                                                                                                                                                                                                                                                                                                                                                                                                                                                                                                                                                                                                                                                                                                                                                                                                                                                                                                                      | 53           |                                         | Sticker, PCB                      | -        |
| SMD capacitor, PCB   -                                                                                                                                                                                                                                                                                                                                                                                                                                                                                                                                                                                                                                                                                                                                                                                                                                                                                                                                                                                                                                                                                                                                                                                                                                                                                                                                                                                                                                                                                                                                                                                                                                                                                                                                                                                                                                                                                                                                                                                                                                                                                                         | 54           | Black body                              | IC, PCB                           | -        |
| 57 Black/coppery metal Inductor, PCB - 58 Black printed white body SMD resistor, PCB - 59 Black body Diode, PCB - 60 Yellow body EC, PCB - 61 Bright black body EC, PCB - 62 Yellow plated silvery metal Frame, cover, PCB - 63 Silvery metal Cover, PCB - 64 Black/white/blue coated yellow/transparent plastic with adhesive Sticker, cover, PCB - 65 Silvery solder Solder, PCB -                                                                                                                                                                                                                                                                                                                                                                                                                                                                                                                                                                                                                                                                                                                                                                                                                                                                                                                                                                                                                                                                                                                                                                                                                                                                                                                                                                                                                                                                                                                                                                                                                                                                                                                                           | 55           | Silvery/coppery metal                   | Plate, IC, PCB                    | -        |
| 58Black printed white bodySMD resistor, PCB-59Black bodyDiode, PCB-60Yellow bodyEC, PCB-61Bright black bodyEC, PCB-62Yellow plated silvery metalFrame, cover, PCB-63Silvery metalCover, PCB-64Black/white/blue coated yellow/transparent plastic with adhesiveSticker, cover, PCB-65Silvery solderSolder, PCB-                                                                                                                                                                                                                                                                                                                                                                                                                                                                                                                                                                                                                                                                                                                                                                                                                                                                                                                                                                                                                                                                                                                                                                                                                                                                                                                                                                                                                                                                                                                                                                                                                                                                                                                                                                                                                 | 56           | Brown body                              | SMD capacitor, PCB                | -        |
| 59 Black body Diode, PCB - 60 Yellow body EC, PCB - 61 Bright black body EC, PCB - 62 Yellow plated silvery metal Frame, cover, PCB - 63 Silvery metal Cover, PCB -  Black/white/blue coated yellow/transparent plastic with adhesive Sticker, cover, PCB - 65 Silvery solder Solder, PCB -                                                                                                                                                                                                                                                                                                                                                                                                                                                                                                                                                                                                                                                                                                                                                                                                                                                                                                                                                                                                                                                                                                                                                                                                                                                                                                                                                                                                                                                                                                                                                                                                                                                                                                                                                                                                                                    | 57           | Black/coppery metal                     | Inductor, PCB                     | -        |
| 60 Yellow body EC, PCB - 61 Bright black body EC, PCB - 62 Yellow plated silvery metal Frame, cover, PCB - 63 Silvery metal Cover, PCB -  Black/white/blue coated yellow/transparent plastic with adhesive Sticker, cover, PCB - 65 Silvery solder Solder, PCB -                                                                                                                                                                                                                                                                                                                                                                                                                                                                                                                                                                                                                                                                                                                                                                                                                                                                                                                                                                                                                                                                                                                                                                                                                                                                                                                                                                                                                                                                                                                                                                                                                                                                                                                                                                                                                                                               | 58           | Black printed white body                | SMD resistor, PCB                 | -        |
| 61 Bright black body EC, PCB - 62 Yellow plated silvery metal Frame, cover, PCB - 63 Silvery metal Cover, PCB -  Black/white/blue coated yellow/transparent plastic with adhesive Sticker, cover, PCB - 65 Silvery solder Solder, PCB -                                                                                                                                                                                                                                                                                                                                                                                                                                                                                                                                                                                                                                                                                                                                                                                                                                                                                                                                                                                                                                                                                                                                                                                                                                                                                                                                                                                                                                                                                                                                                                                                                                                                                                                                                                                                                                                                                        | 59           | Black body                              | Diode, PCB                        | -        |
| 62 Yellow plated silvery metal Frame, cover, PCB -  63 Silvery metal Cover, PCB -  Black/white/blue coated yellow/transparent plastic with adhesive Sticker, cover, PCB -  65 Silvery solder Solder, PCB -                                                                                                                                                                                                                                                                                                                                                                                                                                                                                                                                                                                                                                                                                                                                                                                                                                                                                                                                                                                                                                                                                                                                                                                                                                                                                                                                                                                                                                                                                                                                                                                                                                                                                                                                                                                                                                                                                                                     | 60           | Yellow body                             | EC, PCB                           | -        |
| 63 Silvery metal Cover, PCB -  Black/white/blue coated yellow/transparent plastic with adhesive Sticker, cover, PCB -  65 Silvery solder Solder, PCB -                                                                                                                                                                                                                                                                                                                                                                                                                                                                                                                                                                                                                                                                                                                                                                                                                                                                                                                                                                                                                                                                                                                                                                                                                                                                                                                                                                                                                                                                                                                                                                                                                                                                                                                                                                                                                                                                                                                                                                         | 61           | Bright black body                       | EC, PCB                           | -        |
| Black/white/blue coated yellow/transparent plastic with adhesive  Sticker, cover, PCB - Solder, PCB -                                                                                                                                                                                                                                                                                                                                                                                                                                                                                                                                                                                                                                                                                                                                                                                                                                                                                                                                                                                                                                                                                                                                                                                                                                                                                                                                                                                                                                                                                                                                                                                                                                                                                                                                                                                                                                                                                                                                                                                                                          | 62           | Yellow plated silvery metal             | Frame, cover, PCB                 | -        |
| <ul> <li>yellow/transparent plastic with adhesive</li> <li>Silvery solder</li> <li>Solder, PCB</li> <li>Solder, PCB</li> </ul>                                                                                                                                                                                                                                                                                                                                                                                                                                                                                                                                                                                                                                                                                                                                                                                                                                                                                                                                                                                                                                                                                                                                                                                                                                                                                                                                                                                                                                                                                                                                                                                                                                                                                                                                                                                                                                                                                                                                                                                                 | 63           | 1 · · · · · · · · · · · · · · · · · · · | Cover, PCB                        | -        |
|                                                                                                                                                                                                                                                                                                                                                                                                                                                                                                                                                                                                                                                                                                                                                                                                                                                                                                                                                                                                                                                                                                                                                                                                                                                                                                                                                                                                                                                                                                                                                                                                                                                                                                                                                                                                                                                                                                                                                                                                                                                                                                                                | 64           | yellow/transparent plastic with         | Sticker, cover, PCB               |          |
| 66 Black PCB PCB -                                                                                                                                                                                                                                                                                                                                                                                                                                                                                                                                                                                                                                                                                                                                                                                                                                                                                                                                                                                                                                                                                                                                                                                                                                                                                                                                                                                                                                                                                                                                                                                                                                                                                                                                                                                                                                                                                                                                                                                                                                                                                                             | 65           | Silvery solder                          | Solder, PCB                       | -        |
|                                                                                                                                                                                                                                                                                                                                                                                                                                                                                                                                                                                                                                                                                                                                                                                                                                                                                                                                                                                                                                                                                                                                                                                                                                                                                                                                                                                                                                                                                                                                                                                                                                                                                                                                                                                                                                                                                                                                                                                                                                                                                                                                | 66           | Black PCB                               | PCB                               | -        |